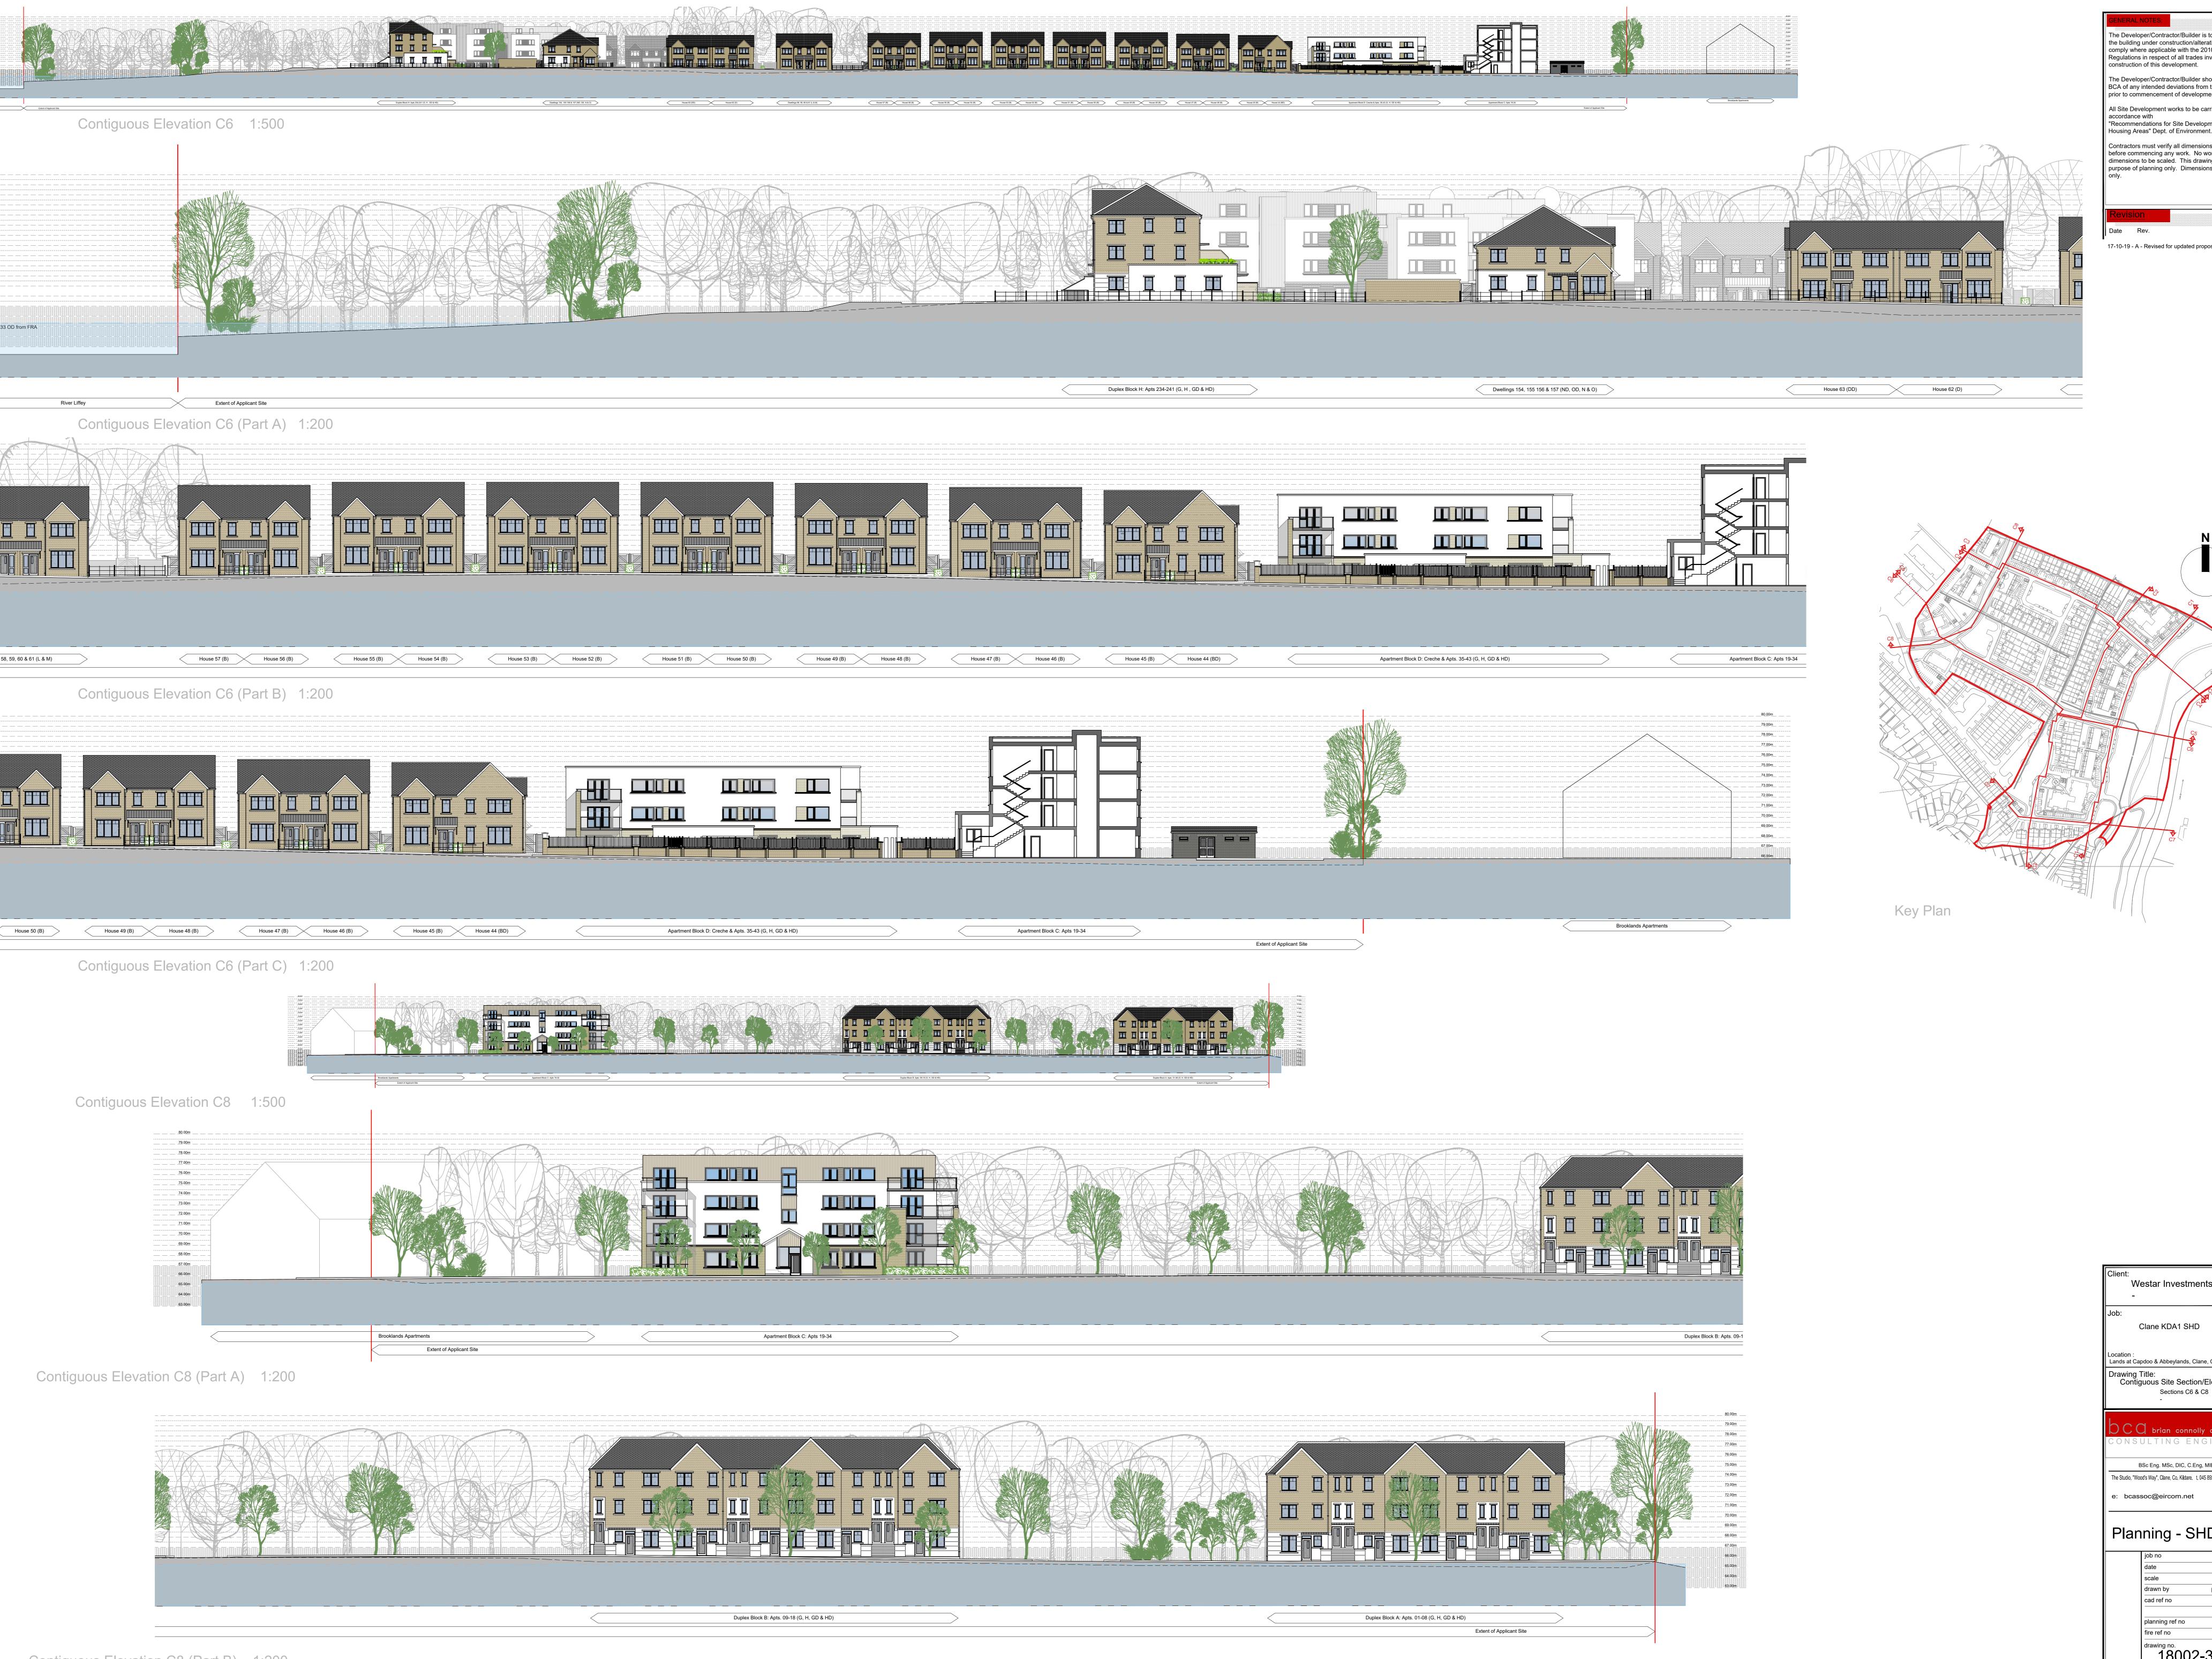

| Client:                                                                  |
|--------------------------------------------------------------------------|
| Westar Investments Ltd.                                                  |
| -                                                                        |
| Job:                                                                     |
| Clane KDA1 SHD                                                           |
|                                                                          |
| Location :                                                               |
| Lands at Capdoo & Abbeylands, Clane, Co. Kildare                         |
| Drawing Title:                                                           |
| Contiguous Site Section/Elevation<br>Sections C6 & C8                    |
| -                                                                        |
|                                                                          |
| DCC brian connolly associates                                            |
| CONSULTING ENGINEER                                                      |
|                                                                          |
| BSc Eng. MSc, DIC, C.Eng, MIEI                                           |
| The Studio, "Wood's Way", Clane, Co. Kildare. t. 045 892211 f. 045 89242 |
| e: bcassoc@eircom.net                                                    |
| e: bcassoc@eircom.net                                                    |
|                                                                          |
| Planning - SHD 02c                                                       |
|                                                                          |
| job no 18002                                                             |
| date 16.11.18                                                            |
| scale 1:500, 1:200                                                       |
| drawn by David Casey                                                     |
|                                                                          |
| planning ref no                                                          |
| fire ref no                                                              |
| drawing no.                                                              |
| 18002-333-A                                                              |