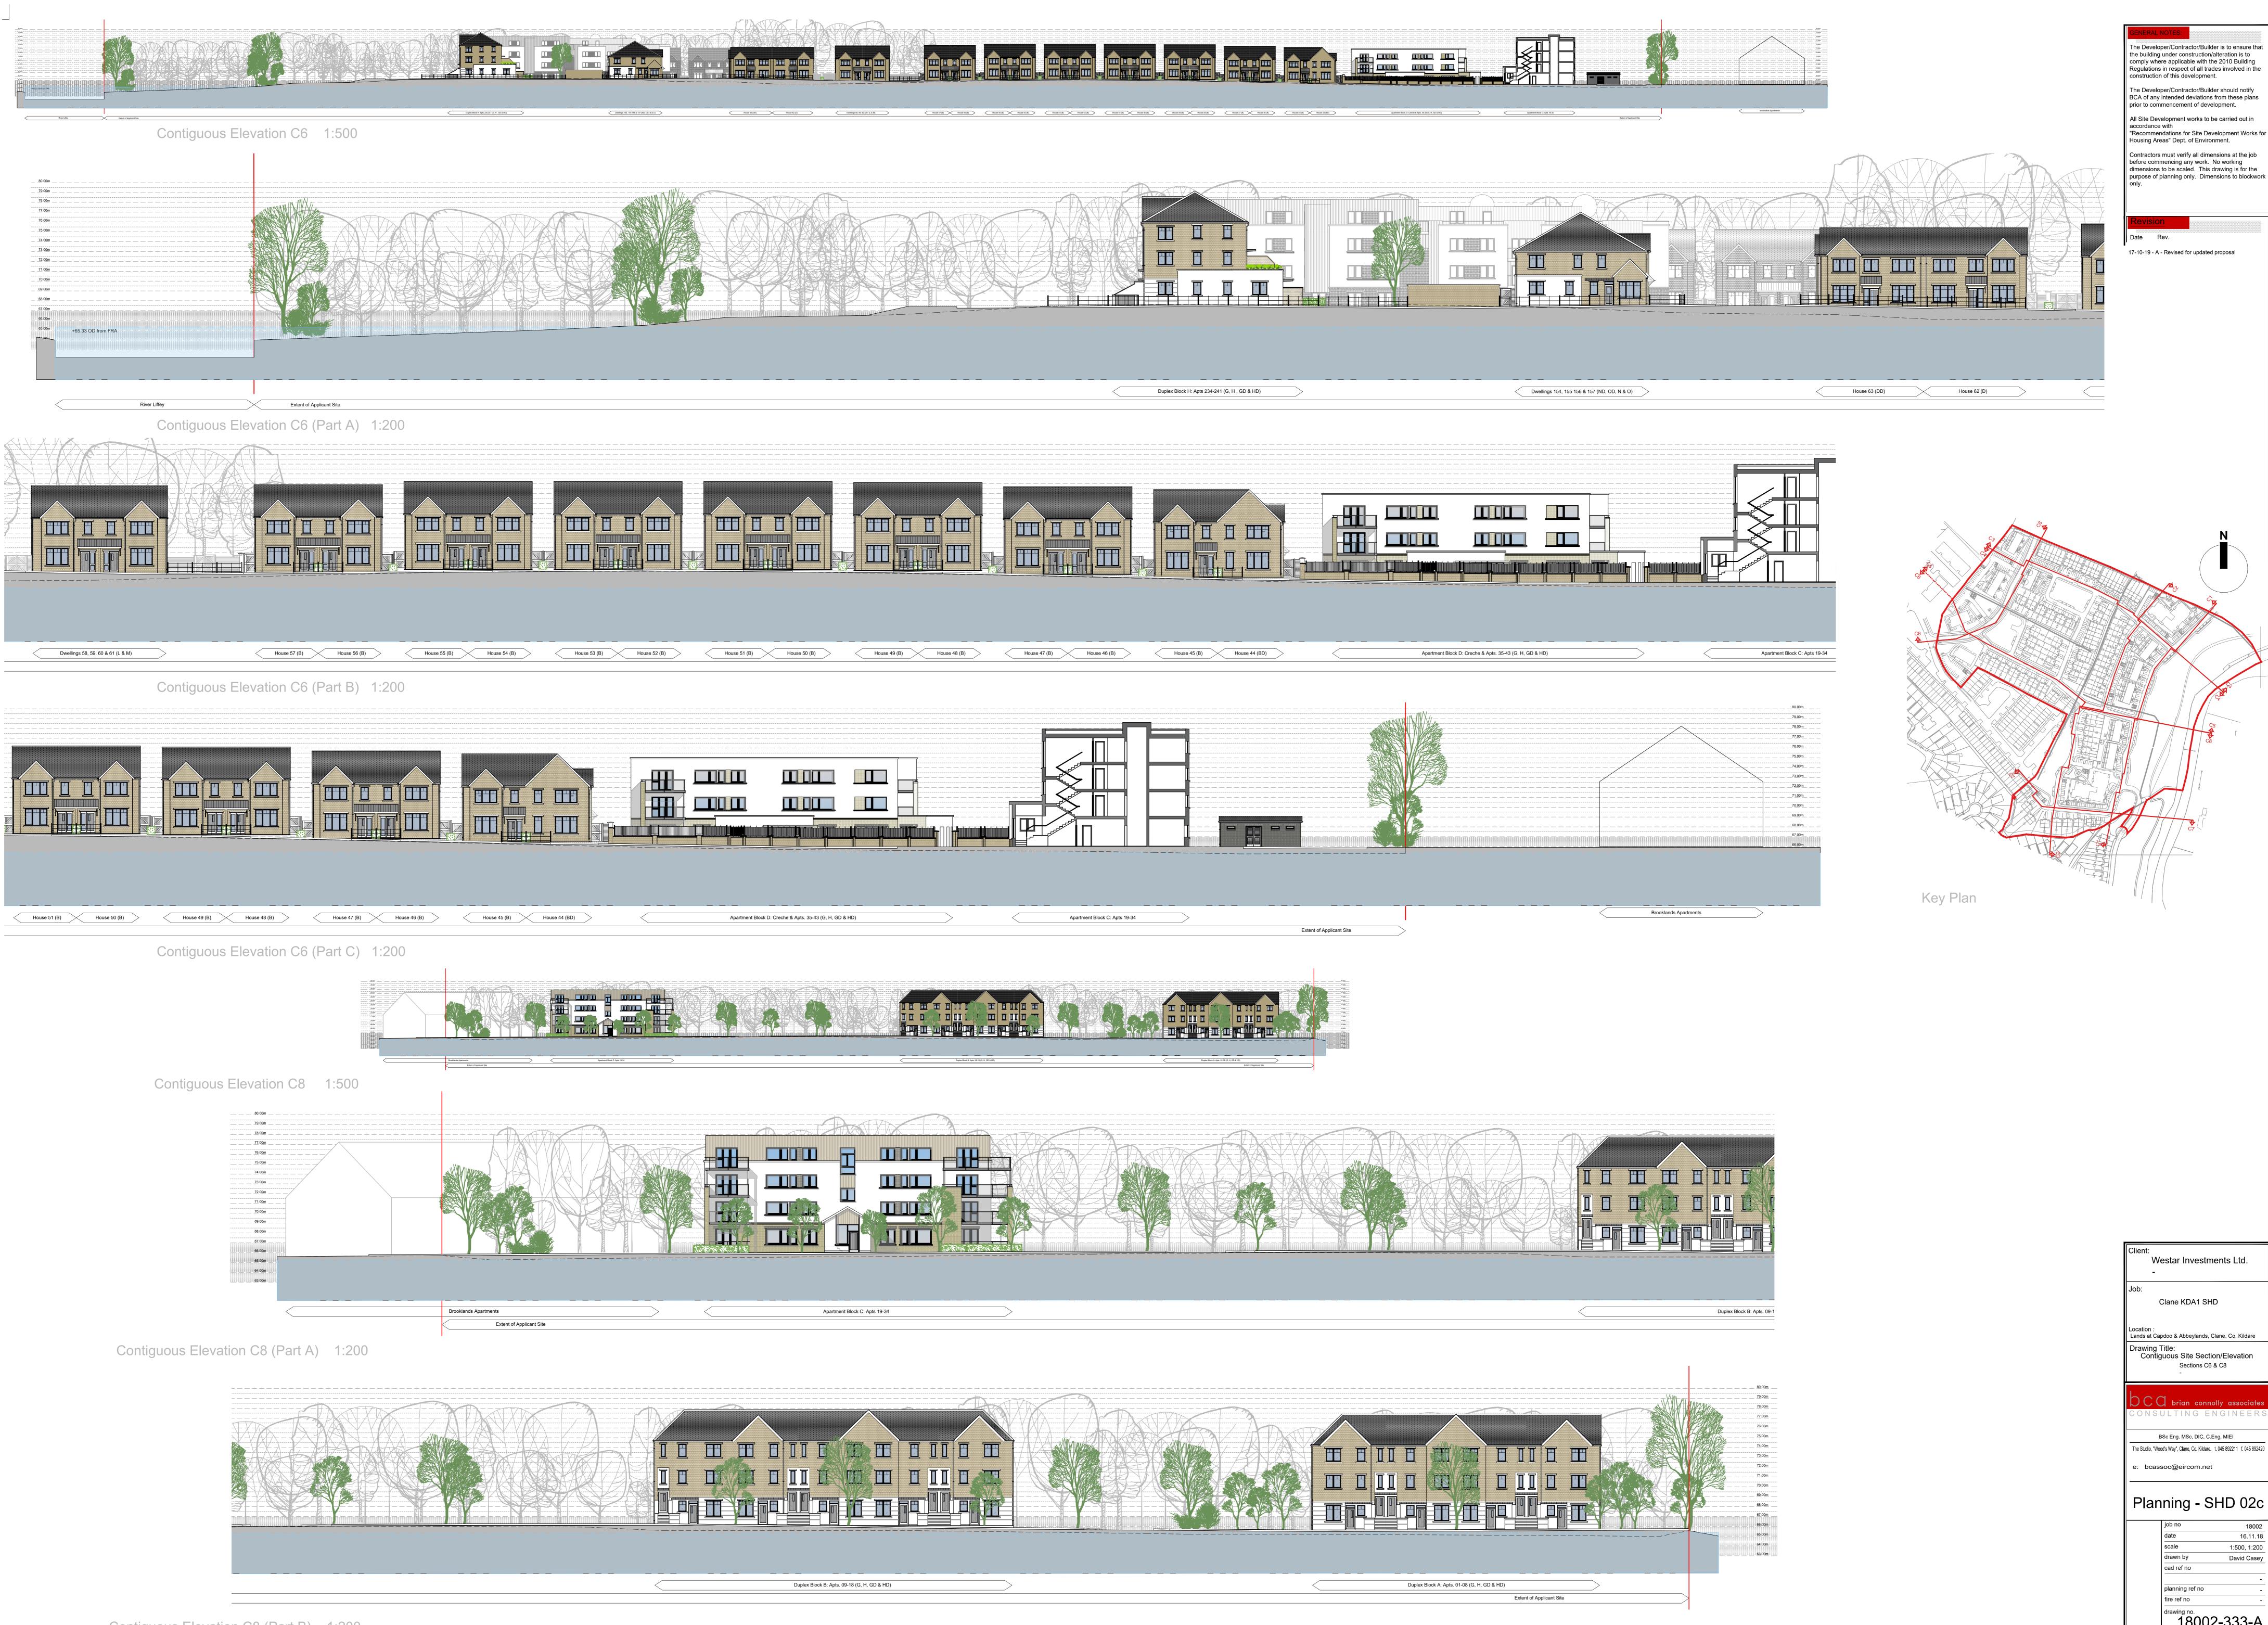

| Client:                                                                  |
|--------------------------------------------------------------------------|
| Westar Investments Ltd.                                                  |
| -                                                                        |
| Job:                                                                     |
| Clane KDA1 SHD                                                           |
|                                                                          |
| Location :                                                               |
| Lands at Capdoo & Abbeylands, Clane, Co. Kildare                         |
| Drawing Title:                                                           |
| Contiguous Site Section/Elevation<br>Sections C6 & C8                    |
| -                                                                        |
|                                                                          |
| DCC brian connolly associates                                            |
| CONSULTING ENGINEER                                                      |
|                                                                          |
| BSc Eng. MSc, DIC, C.Eng, MIEI                                           |
| The Studio, "Wood's Way", Clane, Co. Kildare. t. 045 892211 f. 045 89242 |
| e: bcassoc@eircom.net                                                    |
| e: bcassoc@eircom.net                                                    |
|                                                                          |
| Planning - SHD 02c                                                       |
|                                                                          |
| job no 18002                                                             |
| date 16.11.18                                                            |
| scale 1:500, 1:200                                                       |
| drawn by David Casey                                                     |
|                                                                          |
| planning ref no                                                          |
| fire ref no                                                              |
| drawing no.                                                              |
| 18002-333-A                                                              |