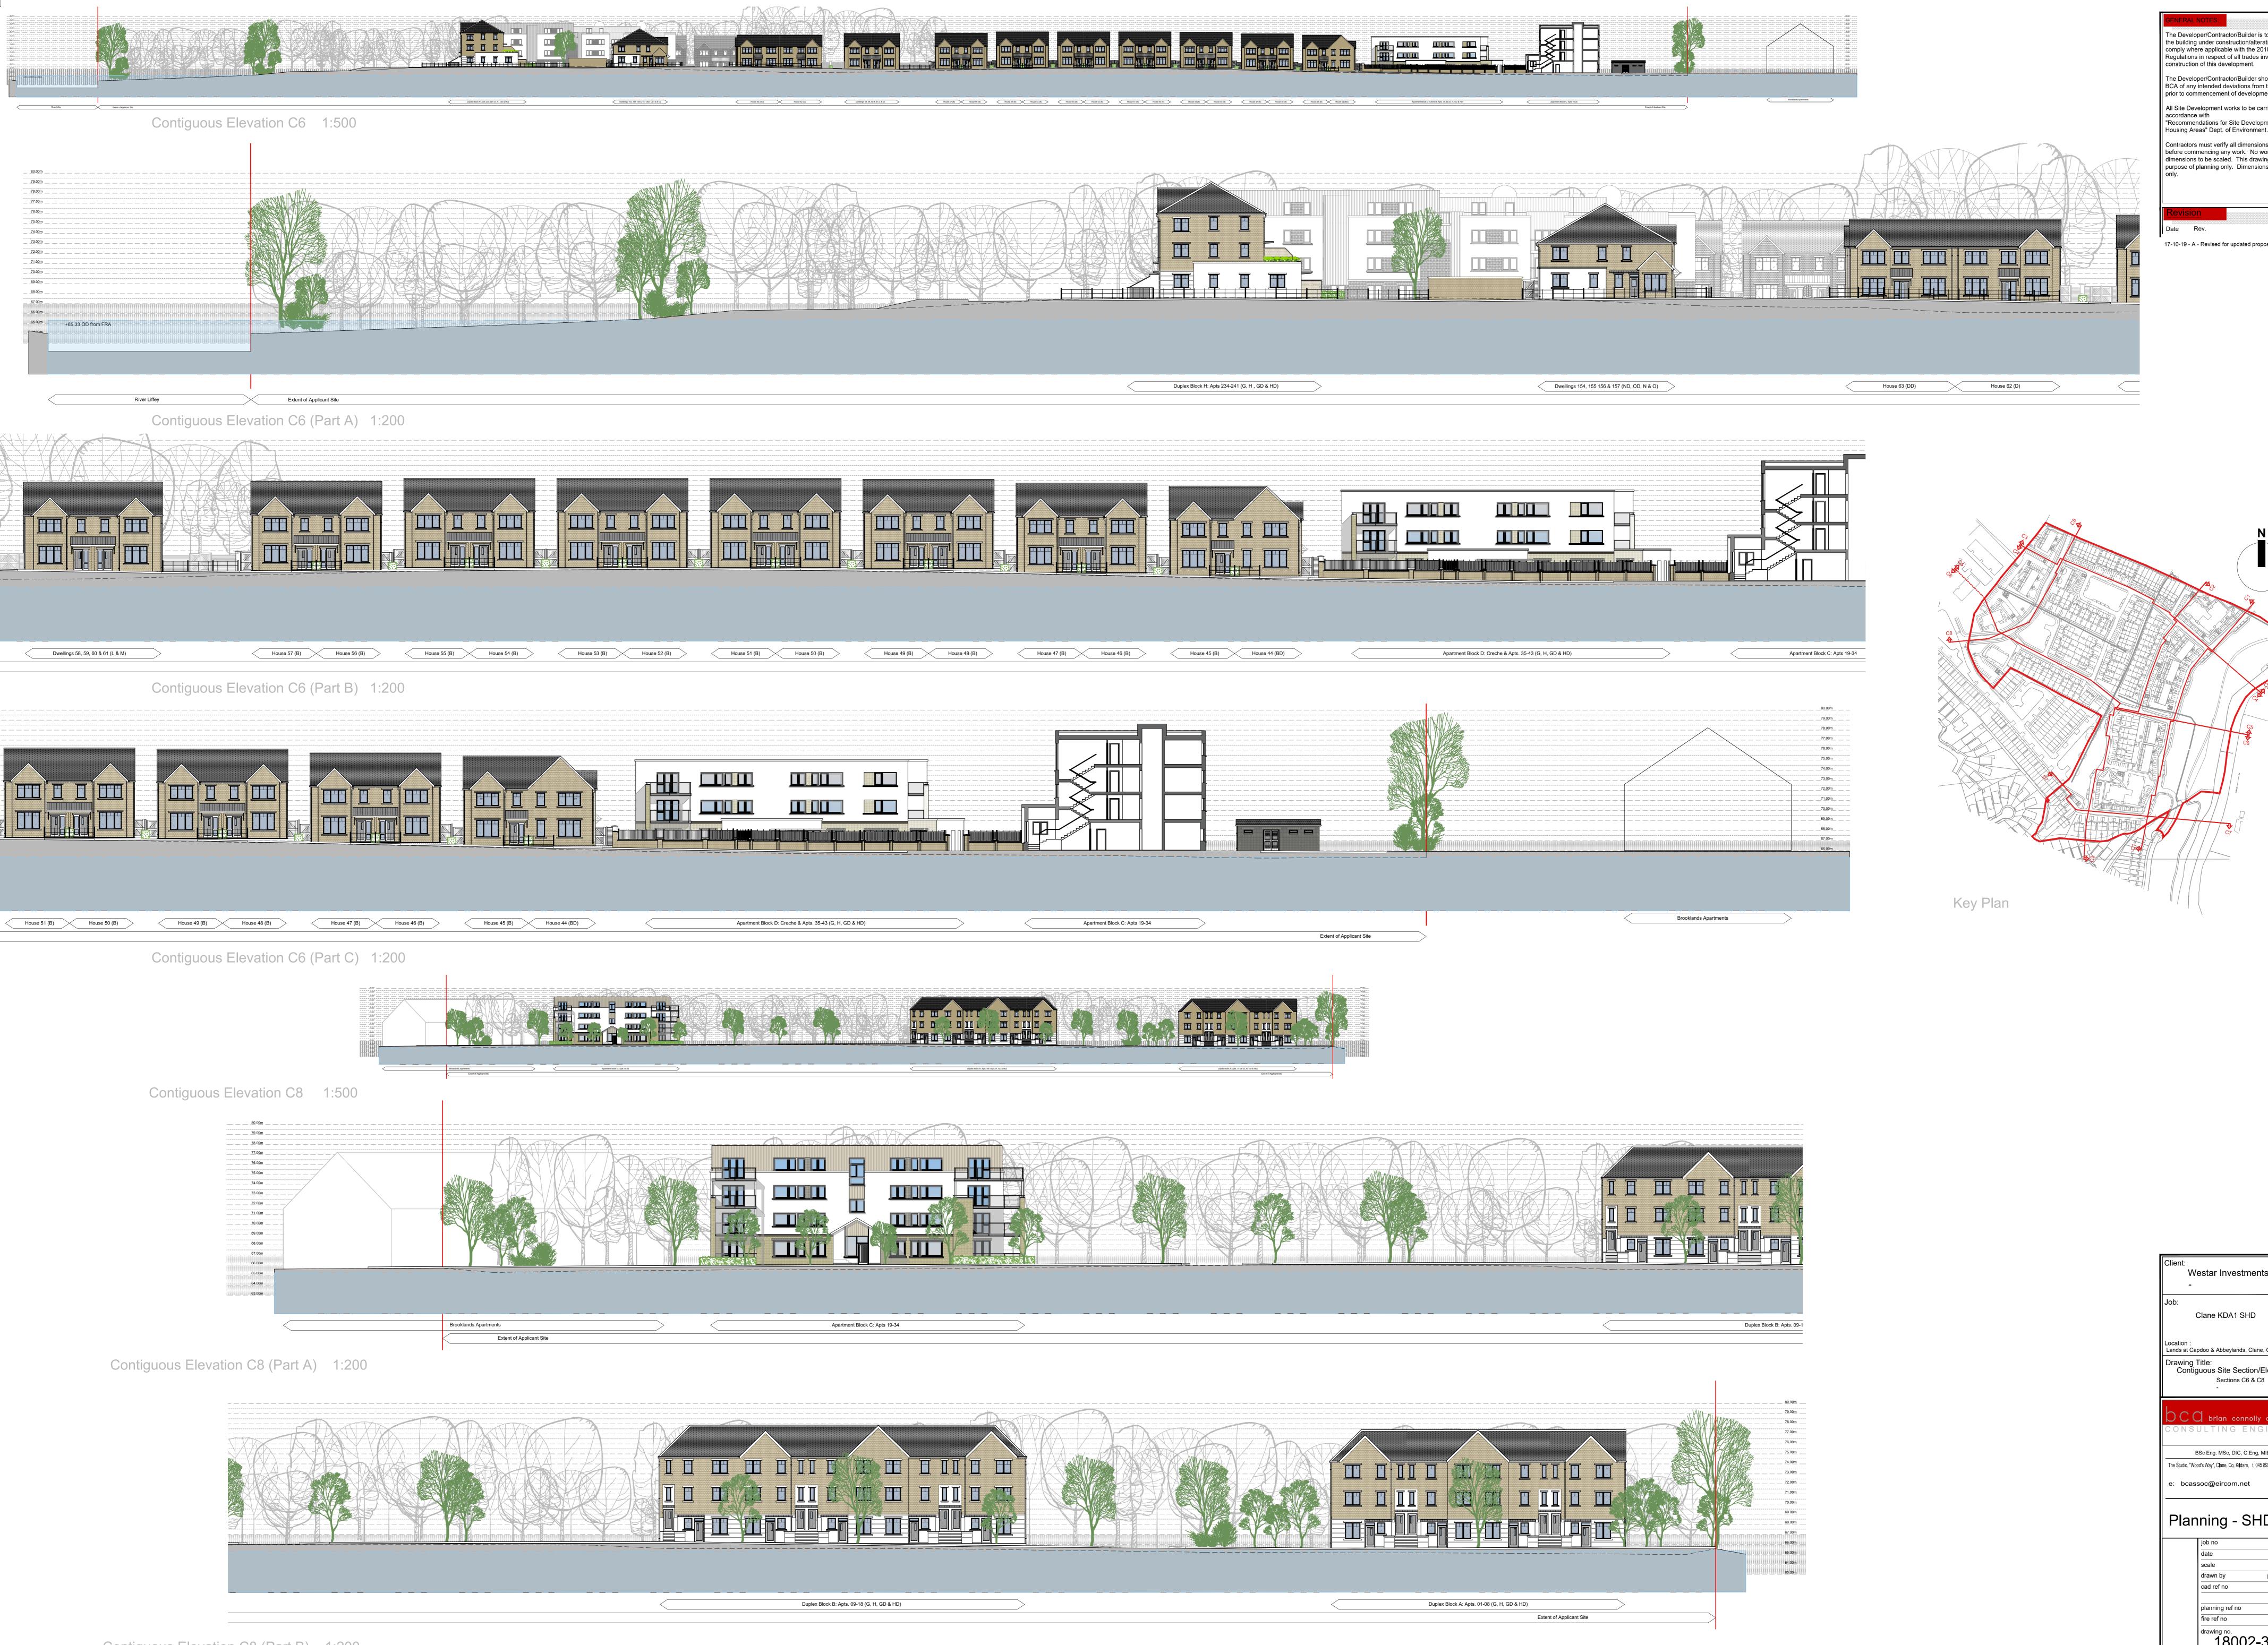

| Client:                                                                  |
|--------------------------------------------------------------------------|
| Westar Investments Ltd.                                                  |
| -                                                                        |
| Job:                                                                     |
| Clane KDA1 SHD                                                           |
|                                                                          |
| Location :                                                               |
| Lands at Capdoo & Abbeylands, Clane, Co. Kildare                         |
| Drawing Title:                                                           |
| Contiguous Site Section/Elevation<br>Sections C6 & C8                    |
| -                                                                        |
|                                                                          |
| DCC brian connolly associates                                            |
| CONSULTING ENGINEER                                                      |
|                                                                          |
| BSc Eng. MSc, DIC, C.Eng, MIEI                                           |
| The Studio, "Wood's Way", Clane, Co. Kildare. t. 045 892211 f. 045 89242 |
| e: bcassoc@eircom.net                                                    |
| e: bcassoc@eircom.net                                                    |
|                                                                          |
| Planning - SHD 02c                                                       |
|                                                                          |
| job no 18002                                                             |
| date 16.11.18                                                            |
| scale 1:500, 1:200                                                       |
| drawn by David Casey                                                     |
|                                                                          |
| planning ref no                                                          |
| fire ref no                                                              |
| drawing no.                                                              |
| 18002-333-A                                                              |