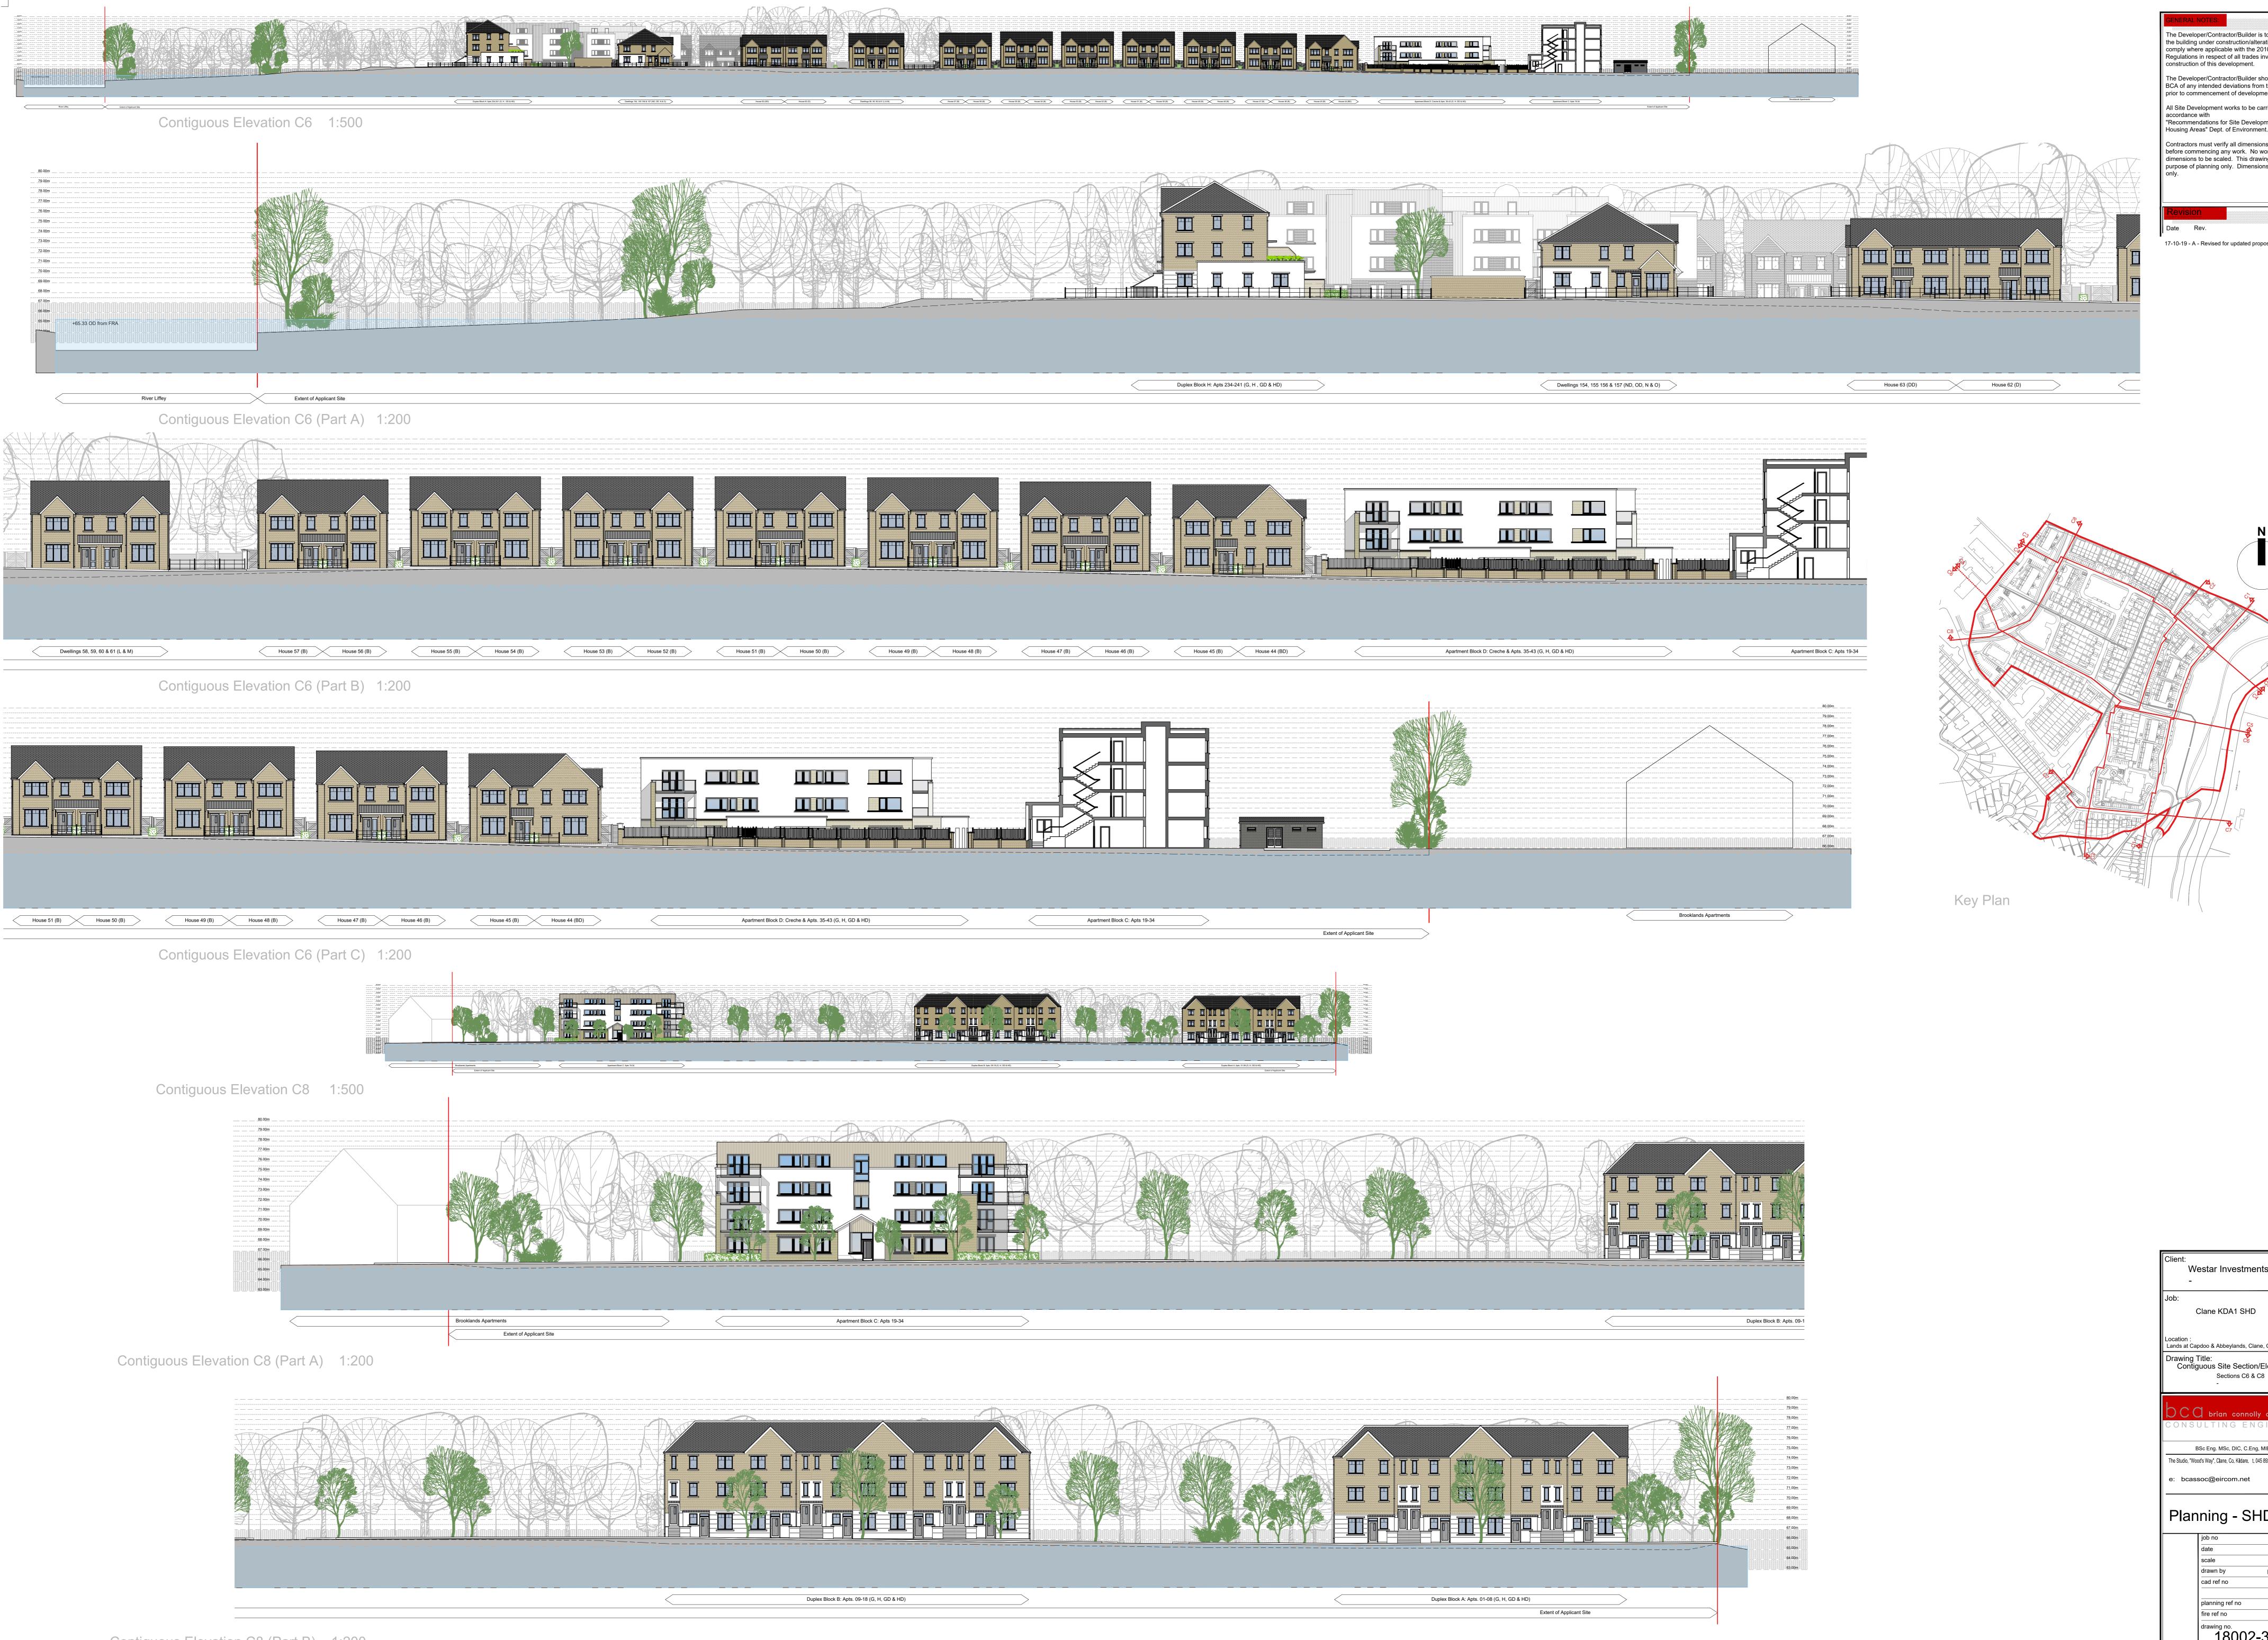

| Client:                                                                  |
|--------------------------------------------------------------------------|
| Westar Investments Ltd.                                                  |
| -                                                                        |
| Job:                                                                     |
| Clane KDA1 SHD                                                           |
|                                                                          |
| Location :                                                               |
| Lands at Capdoo & Abbeylands, Clane, Co. Kildare                         |
| Drawing Title:                                                           |
| Contiguous Site Section/Elevation<br>Sections C6 & C8                    |
| -                                                                        |
|                                                                          |
| DCC brian connolly associates                                            |
| CONSULTING ENGINEER                                                      |
|                                                                          |
| BSc Eng. MSc, DIC, C.Eng, MIEI                                           |
| The Studio, "Wood's Way", Clane, Co. Kildare. t. 045 892211 f. 045 89242 |
| e: bcassoc@eircom.net                                                    |
| e: bcassoc@eircom.net                                                    |
|                                                                          |
| Planning - SHD 02c                                                       |
|                                                                          |
| job no 18002                                                             |
| date 16.11.18                                                            |
| scale 1:500, 1:200                                                       |
| drawn by David Casey                                                     |
|                                                                          |
| planning ref no                                                          |
| fire ref no                                                              |
| drawing no.                                                              |
| 18002-333-A                                                              |